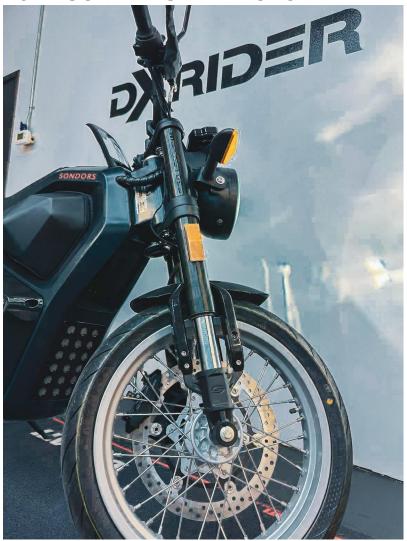

## **2021 SONDERS METACYCLE**

Very rare find with only 3 miles on it! Go Beyond design with MetaCycle's stunning and radically efficient design. No shifting, clutching, uncomfortable seat or hard-to-maneuver frame. Just you, and a new adventure. MetaCycle's 4000 watt hour 72 volt battery that gives you a real world range of 60 miles with up to 80 miles under ideal conditions.

#### **Additional Information:**

Add to that the power to cruise around the city or up and down the coastline at speeds up to 80mph where permitted. It's a fun, easy solution for real people who want to enjoy getting on the road every day Power: 8kW (11hp) nominal, 14.5kW (20hp) peak Motor: PMAC Hub Motor (Permanent Magnet, Alternating Current) Battery: 4kW Hours Top Speed: 60 mph (Drive Mode) or 80 mph (Sport Mode) Battery Type: Lithium-ion Wheelbase: 52 inches Seat Height: 31.5" Curb weight: ~300 lbs Charger: Standard 110v AC charger (included) Range: 60-80 miles Comes with limited Saddle Bag (META RACK) VIN: LB2S1MEFXMX001268 MILEAGE: 3 miles STOCK#2226