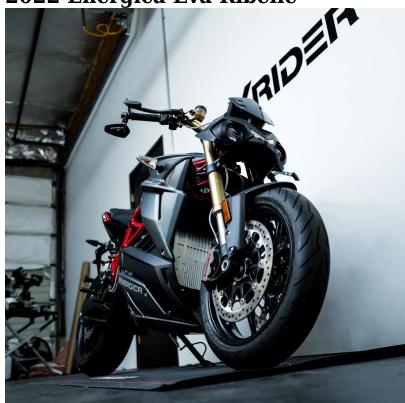

## 2022 Energica Eva Ribelle

If you want a true electric e-fighter, aggressive with an urban mojo, or an assertive-yet-upright riding position instead of the typical track day crouch, choose the EVA Ribelle. EVA Ribelle easily transforms into a long-distance sport touring bike with the simple addition of side panniers, windshield and tank bag. Eva Ribelle embodies latest electric technology, sustainability and the prestige of made in Italy. The EMCE engine, standard on Energica Eva Ribelle , provides daunting acceleration from 0 to 60 mph in 2.8 sec. and a maximum speed limited to 125 mph. Thanks to the 21.5 kWh battery the Eva Ribelle like all Energica motorcycles, also enjoys the longest range of any electric motorcycle, particularly at higher speeds.

#### Additional Information:

POWER : 126 kW TORQUE: 222 Nm MAX SPEED: 125 mph ACCELERATION: 0-60 mph 2.8 sec. RANGE: 261 miles VIN: ZNND1A1C2NS000433 MILEAGE: 93 STOCK# 2225