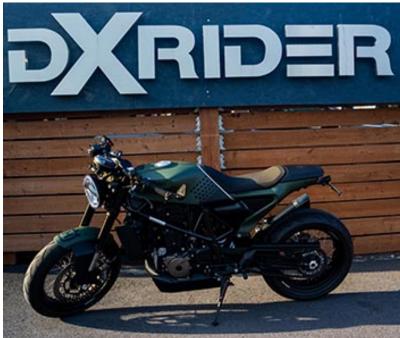

## 2020 Husq. Vitpilen 701 2020 VBKUPV409LM776854

Building on the already legendary status of the 701 engine is the latest • Side height: iteration, the Vitpilen. A light sporty feeling cafe racer with the small but punchy 701 engine. Perfect for your Sunday cruise or around town errands, this bike is a work of art. A true bargain buy, so much bang for your buck here. Low miles, garage kept, never down

### Vehicle Details 2020 Husq. Vitpilen 701 2020 VBKUPV409LM776854

- Condition: Like New
- Payload capacity: 348lbs
- Empty weight:
- Floor length:
- Floor width:
- Body type: